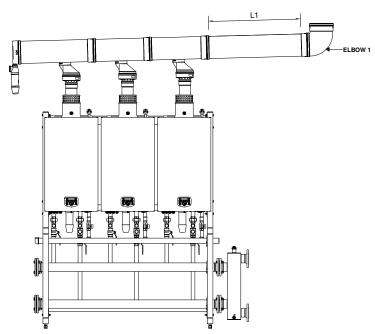

#### Table 1.3 equivalent for elbows

Diagram 1.0 Cascade Kit Showing L1 and Elbow1

## Example

A boiler system of 3no CPM 77 boilers are to be used on a cascade system consisting of:

5 metre extra horizontal run after header – Dimension L1 A total of 10 metres horizontal sections after Elbow 1 2 Additional 90° Bends after Elbow 1 - Do not count Elbow1 A total of 22 meters vertical sections after Elbow 1