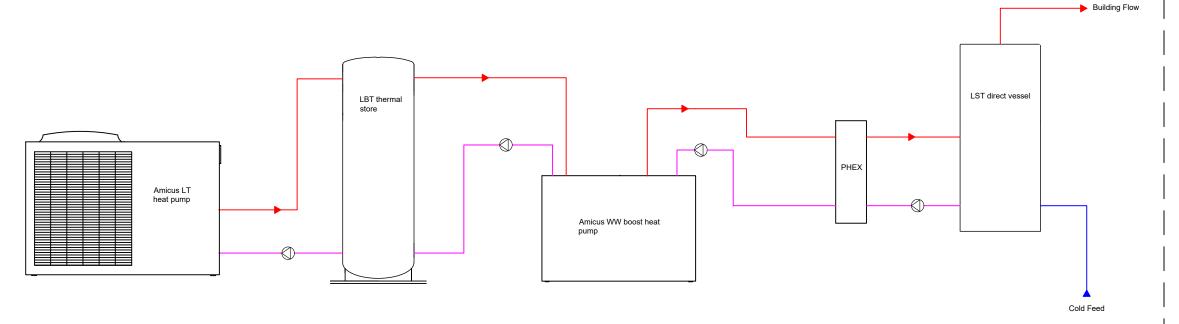

Description:

ASHP WORKING WITH A BOOST HEAT PUMP DHW ONLY

|   | SHEET SIZE  |    | SCALE | NTS |  |
|---|-------------|----|-------|-----|--|
| [ | DRAWING NO. | RD | )     |     |  |

Lochinvar Ltd reserves the right to change specifications without prior notice.