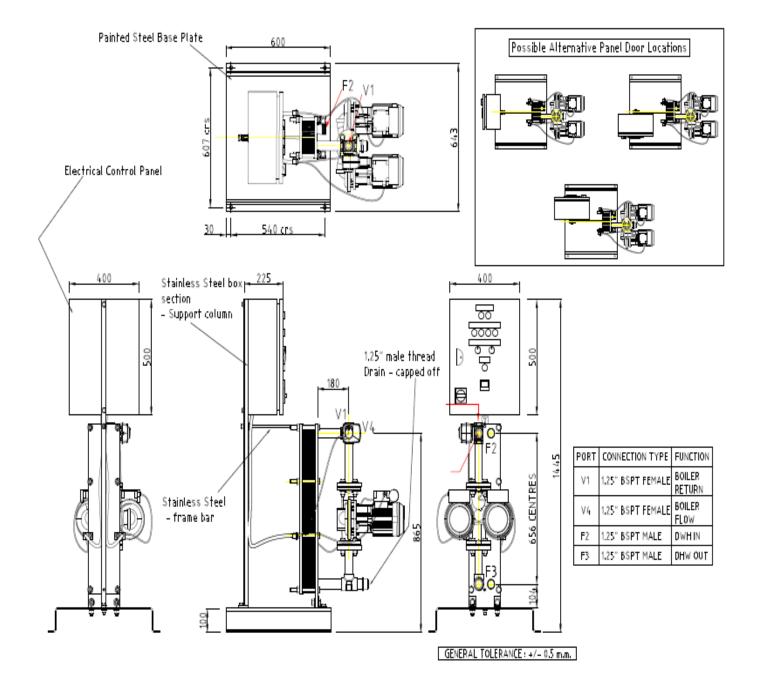

## TECHNICAL PRODUCT SUBMITTAL LOKT8-200

| Heat Transfer Duty                    | kW               | 200                                            |
|---------------------------------------|------------------|------------------------------------------------|
| Thermal efficiency                    | %                | 99.5                                           |
| Primary Side                          |                  |                                                |
| Inlet Temperature                     | °C               | 82                                             |
| Outlet Temperature                    | °C               | Varies Depending On Demand (45 At Full Demand) |
| Fluid Flow Rate                       | litre/second     | 1.32                                           |
| Fluid type                            |                  | Water                                          |
| Connection size and type              | Inch BSPT Female | 1 1/4                                          |
| Max Working Temperature               | °C               | 99                                             |
| Maximum Working Pressure              | bar              | 10                                             |
| Secondary Side                        |                  |                                                |
| Inlet Temperature                     | °C               | Varies Depending On Demand (10 At Full Demand) |
| Outlet Temperature                    | °C               | 65                                             |
| Fluid Flow Rate                       | litres/second    | 0.88                                           |
| Fluid type                            |                  | water                                          |
| pressure drop                         | bar              | 0.15                                           |
| Connection size and type              | Inch BSPT Male   | 1 1/4                                          |
| Max Working Temperature               | °C               | 85                                             |
| Maximum Working Pressure              | bar              | 10                                             |
| Performance                           |                  |                                                |
| Recovery Rate @ 55°C ∆T               | litres/hour      | 3168                                           |
| Recovery Rate @ 55°C ∆T               | litres/second    | 0.88                                           |
| Recovery Rate @ 50°C ∆T               | litres/hour      | 3492                                           |
| Recovery Rate @ 50°C ΔT               | litres/second    | 0.97                                           |
| Dimensions                            |                  |                                                |
| Height                                | mm               | 1445                                           |
| Width                                 | mm               | 643                                            |
| Depth                                 | mm               | 1023                                           |
| Construction Details                  |                  |                                                |
| Number Of Plates                      |                  | 30                                             |
| Plate Material                        |                  | AISI 316 Stainless Steel                       |
| Gasket Material                       |                  | EPDM - Clip On                                 |
| Empty weight single head primary pump | kg               | 119                                            |
| Empty weight twin head primary pump   | kg               | 137                                            |
| WRAS Approval Number                  |                  | 1401052                                        |
|                                       |                  |                                                |

Particular attention should be made to:-

- Dimensions and clearances
- Vented and Unvented installation requirements
- maintenance