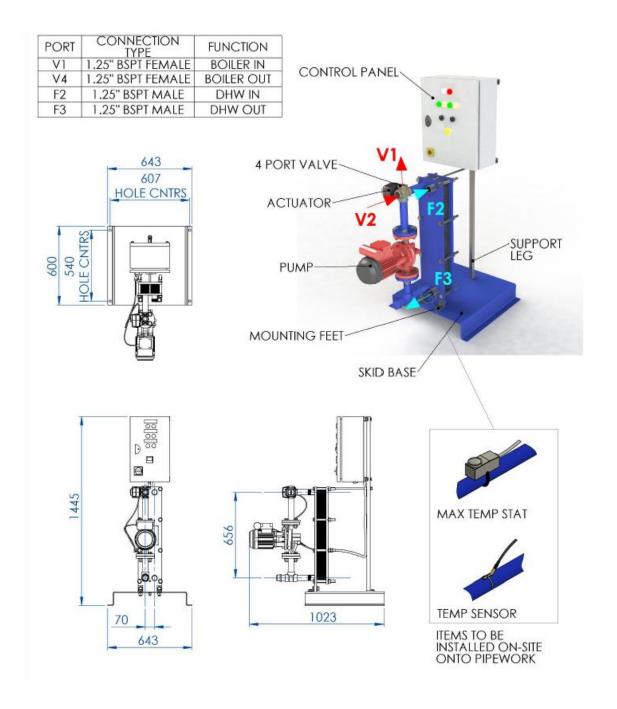

## TECHNICAL PRODUCT SUBMITTAL LOK8-100

| Heat Transfer Duty                    | kW               | 100                                            |
|---------------------------------------|------------------|------------------------------------------------|
| Thermal efficiency                    | %                | 99.5                                           |
| Primary Side                          |                  |                                                |
| Inlet Temperature                     | °C               | 82                                             |
| Outlet Temperature                    | °C               | Varies Depending On Demand (50 At Full Demand) |
| Fluid Flow Rate                       | litre/second     | 0.76                                           |
| Fluid type                            |                  | Water                                          |
| Connection size and type              | Inch BSPT Female | 1 1/4                                          |
| Max Working Temperature               | °C               | 99                                             |
| Maximum Working Pressure              | bar              | 10                                             |
| Secondary Side                        |                  |                                                |
| Inlet Temperature                     | °C               | Varies Depending On Demand (10 At Full Demand) |
| Outlet Temperature                    | °C               | 65                                             |
| Fluid Flow Rate                       | litres/second    | 0.44                                           |
| Fluid type                            |                  | water                                          |
| pressure drop                         | bar              | 0.18                                           |
| Connection size and type              | Inch BSPT Male   | 1 1/4                                          |
| Max Working Temperature               | °C               | 85                                             |
| Maximum Working Pressure              | bar              | 10                                             |
| Performance                           | _                |                                                |
| Recovery Rate @ 55°C ∆T               | litres/hour      | 1584                                           |
| Recovery Rate @ 55°C ∆T               | litres/second    | 0.44                                           |
| Recovery Rate @ 50°C ΔT               | litres/hour      | 1728                                           |
| Recovery Rate @ 50°C ΔT               | litres/second    | 0.48                                           |
| Dimensions                            |                  |                                                |
| Height                                | mm               | 1445                                           |
| Width                                 | mm               | 643                                            |
| Depth                                 | mm               | 1023                                           |
| Construction Details                  |                  |                                                |
| Number Of Plates                      |                  | 14                                             |
| Plate Material                        |                  | AISI 316 Stainless Steel                       |
| Gasket Material                       |                  | EPDM - Clip On                                 |
| Empty weight single head primary pump | kg               | 113                                            |
| Empty weight twin head primary pump   | kg               | 131                                            |
| WRAS Approval Number                  |                  | 1401052                                        |
|                                       |                  |                                                |

Particular attention should be made to:-

- Dimensions and clearances
- Vented and Unvented installation requirements
- maintenance