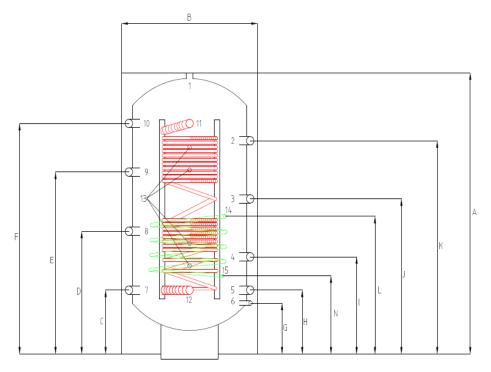

## HSV801/802 THERMAL STORE

| Item                       | Description                                                                                                                                                                                                                                                                                                                                                                             | Unit                                                               | HSV601/602                                     | HSV801/802                                     | HSV1001/1002                                      | HSV1501/1502                                     | HSV2001/2002                                      |
|----------------------------|-----------------------------------------------------------------------------------------------------------------------------------------------------------------------------------------------------------------------------------------------------------------------------------------------------------------------------------------------------------------------------------------|--------------------------------------------------------------------|------------------------------------------------|------------------------------------------------|---------------------------------------------------|--------------------------------------------------|---------------------------------------------------|
| Α                          | Total Height (with insulation)                                                                                                                                                                                                                                                                                                                                                          | mm                                                                 | 1900                                           | 1880                                           | 2270                                              | 2665                                             | 2500                                              |
| В                          | Diameter of Water Heater (with insulation)                                                                                                                                                                                                                                                                                                                                              | mm                                                                 | 850                                            | 990                                            | 1050                                              | 1200                                             | 1300                                              |
| Ь                          | Diameter of Water Heater (without insulation)                                                                                                                                                                                                                                                                                                                                           | mm                                                                 | 650                                            | 790                                            | 850                                               | 1000                                             | 1100                                              |
| Α                          | Height of AAV Connection                                                                                                                                                                                                                                                                                                                                                                | mm                                                                 | 1900                                           | 1880                                           | 2270                                              | 2665                                             | 2500                                              |
| С                          | Height of Tank body connection                                                                                                                                                                                                                                                                                                                                                          | mm                                                                 | 285                                            | 270                                            | 270                                               | 400                                              | 380                                               |
| С                          | Height of DHW Coil cold inlet connection                                                                                                                                                                                                                                                                                                                                                | mm                                                                 | 285                                            | 270                                            | 270                                               | 400                                              | 380                                               |
| D                          | Height of Tank body connection                                                                                                                                                                                                                                                                                                                                                          | mm                                                                 | 715                                            | 685                                            | 815                                               | 1015                                             | 925                                               |
| Е                          | Height of Tank body connection                                                                                                                                                                                                                                                                                                                                                          | mm                                                                 | 1145                                           | 1115                                           | 1380                                              | 1640                                             | 1475                                              |
| F                          | Height of Tank body connection                                                                                                                                                                                                                                                                                                                                                          | mm                                                                 | 1570                                           | 1550                                           | 1950                                              | 2260                                             | 2030                                              |
| F                          | Height of DHW Coil hot outlet connection                                                                                                                                                                                                                                                                                                                                                | mm                                                                 | 1570                                           | 1550                                           | 1950                                              | 2260                                             | 2030                                              |
| Н                          | Height of Tank body connection                                                                                                                                                                                                                                                                                                                                                          | mm                                                                 | 290                                            | 250                                            | 250                                               | 380                                              | 380                                               |
| I                          | Height of Tank body connection                                                                                                                                                                                                                                                                                                                                                          | mm                                                                 | 505                                            | 455                                            | 530                                               | 705                                              | 655                                               |
| J                          | Height of Tank body connection                                                                                                                                                                                                                                                                                                                                                          | mm                                                                 | 930                                            | 900                                            | 1100                                              | 1325                                             | 1205                                              |
| K                          | Height of Tank body connection                                                                                                                                                                                                                                                                                                                                                          | mm                                                                 | 1355                                           | 1335                                           | 1665                                              | 1950                                             | 1750                                              |
| L                          | Height of Solar flow connection*                                                                                                                                                                                                                                                                                                                                                        | mm                                                                 | 760                                            | 750                                            | 750                                               | 1260                                             | 1250                                              |
| М                          | Height of Solar return connection*                                                                                                                                                                                                                                                                                                                                                      | mm                                                                 | 360                                            | 330                                            | 330                                               | 460                                              | 450                                               |
|                            |                                                                                                                                                                                                                                                                                                                                                                                         |                                                                    |                                                |                                                |                                                   |                                                  |                                                   |
|                            |                                                                                                                                                                                                                                                                                                                                                                                         |                                                                    |                                                |                                                |                                                   |                                                  |                                                   |
| Item                       | Description                                                                                                                                                                                                                                                                                                                                                                             | Unit                                                               | HSV601/602                                     | HSV801/802                                     | HSV1001/1002                                      | HSV1501/1502                                     | HSV2001/2002                                      |
|                            |                                                                                                                                                                                                                                                                                                                                                                                         | Unit<br>BSP                                                        | 1"                                             | 1"                                             | 1"                                                | 1"                                               | 1"                                                |
| Item                       | Description                                                                                                                                                                                                                                                                                                                                                                             | BSP<br>BSP                                                         | 1"<br>1"                                       | 1"<br>1"                                       | 1"<br>1"                                          | 1"<br>1"                                         | 1"<br>1"                                          |
| Item<br>1                  | Description Connection T&P-valve                                                                                                                                                                                                                                                                                                                                                        | BSP                                                                | 1"<br>1"<br>1"                                 | 1"<br>1"<br>1"                                 | 1"<br>1"<br>1"                                    | 1"<br>1"<br>1"                                   | 1"<br>1"<br>1"                                    |
| Item<br>1<br>2             | Description Connection T&P-valve Connection Tank body                                                                                                                                                                                                                                                                                                                                   | BSP<br>BSP                                                         | 1"<br>1"<br>1"<br>1"                           | 1"<br>1"<br>1"<br>1"                           | 1"<br>1"<br>1"<br>1"                              | 1"<br>1"<br>1"<br>1"                             | 1"<br>1"<br>1"<br>1"                              |
| 1 2 3                      | Description Connection T&P-valve Connection Tank body Connection Tank body                                                                                                                                                                                                                                                                                                              | BSP<br>BSP<br>BSP                                                  | 1"<br>1"<br>1"<br>1"<br>1½"                    | 1"<br>1"<br>1"<br>1"<br>1½"                    | 1"<br>1"<br>1"<br>1"<br>1½"                       | 1"<br>1"<br>1"<br>1"<br>1½"                      | 1"<br>1"<br>1"<br>1"<br>1½"                       |
| 1 2 3 4                    | Description  Connection T&P-valve  Connection Tank body  Connection Tank body  Connection Tank body                                                                                                                                                                                                                                                                                     | BSP<br>BSP<br>BSP<br>BSP                                           | 1" 1" 1" 1" 1" 1½"                             | 1"<br>1"<br>1"<br>1"<br>1½"                    | 1"<br>1"<br>1"<br>1"<br>1½"<br>1"                 | 1"<br>1"<br>1"<br>1"<br>1½"                      | 1" 1" 1" 1" 1½" 1½"                               |
| 1 2 3 4 5                  | Description  Connection T&P-valve  Connection Tank body  Connection Tank body  Connection Tank body  Connection ASHP return                                                                                                                                                                                                                                                             | BSP<br>BSP<br>BSP<br>BSP                                           | 1" 1" 1" 1" 1½" 1" 1"                          | 1" 1" 1" 1" 1½" 1" 1"                          | 1" 1" 1" 1" 1½" 1" 1"                             | 1" 1" 1" 1" 1½" 1" 1"                            | 1" 1" 1" 1" 1½" 1" 1"                             |
| 1 2 3 4 5 6                | Description  Connection T&P-valve  Connection Tank body  Connection Tank body  Connection Tank body  Connection ASHP return  Connection Drain                                                                                                                                                                                                                                           | BSP<br>BSP<br>BSP<br>BSP<br>BSP                                    | 1" 1" 1" 1" 1½" 1" 1" 1"                       | 1" 1" 1" 1" 1½" 1" 1" 1"                       | 1" 1" 1" 1" 1½" 1" 1" 1"                          | 1" 1" 1" 1" 1½" 1" 1" 1"                         | 1" 1" 1" 1½" 1" 1" 1" 1"                          |
| 1 2 3 4 5 6 7              | Description  Connection T&P-valve  Connection Tank body  Connection Tank body  Connection Tank body  Connection ASHP return  Connection Drain  Connection Tank body                                                                                                                                                                                                                     | BSP<br>BSP<br>BSP<br>BSP<br>BSP<br>BSP<br>BSP<br>BSP               | 1" 1" 1" 1" 1½" 1" 1" 1" 1"                    | 1" 1" 1" 1½" 1" 1" 1" 1" 1"                    | 1" 1" 1" 1½" 1" 1" 1" 1" 1"                       | 1" 1" 1" 1" 1½" 1" 1" 1" 1"                      | 1" 1" 1" 1½" 1" 1" 1" 1" 1"                       |
| 1 2 3 4 5 6 7 8            | Description  Connection T&P-valve  Connection Tank body  Connection Tank body  Connection Tank body  Connection ASHP return  Connection Drain  Connection Tank body  Connection Tank body                                                                                                                                                                                               | BSP<br>BSP<br>BSP<br>BSP<br>BSP<br>BSP<br>BSP                      | 1" 1" 1" 1" 1½" 1" 1" 1" 1" 1" 1" 1"           | 1" 1" 1" 1½" 1" 1" 1" 1" 1" 1" 1" 1"           | 1" 1" 1" 1½" 1" 1" 1" 1" 1" 1" 1"                 | 1" 1" 1" 1½" 1" 1" 1" 1" 1" 1" 1" 1"             | 1" 1" 1" 1½" 1" 1" 1" 1" 1" 1" 1"                 |
| 1 2 3 4 5 6 7 8 9          | Description  Connection T&P-valve  Connection Tank body  Connection Tank body  Connection Tank body  Connection ASHP return  Connection Drain  Connection Tank body  Connection Tank body  Connection Tank body  Connection Tank body                                                                                                                                                   | BSP<br>BSP<br>BSP<br>BSP<br>BSP<br>BSP<br>BSP<br>BSP               | 1" 1" 1" 1" 1½" 1" 1" 1" 1" 1" 1" 1" 1" 1" 1"  | 1" 1" 1" 1½" 1" 1" 1" 1" 1" 1" 1" 1" 1" 1" 1½" | 1" 1" 1" 1½" 1" 1" 1" 1" 1" 1" 1" 1" 1" 1" 1" 1½" | 1" 1" 1" 1½" 1" 1" 1" 1" 1" 1" 1" 1" 1" 1" 1" 1" | 1" 1" 1" 1½" 1" 1" 1" 1" 1" 1" 1" 1" 1" 1" 1" 1½" |
| 1 2 3 4 5 6 7 8 9 10       | Description  Connection T&P-valve  Connection Tank body  Connection Tank body  Connection Tank body  Connection ASHP return  Connection Drain  Connection Tank body  Connection ASHP flow                                                                                                       | BSP<br>BSP<br>BSP<br>BSP<br>BSP<br>BSP<br>BSP<br>BSP               | 1" 1" 1" 1" 1½" 1" 1" 1" 1" 1" 1" 1" 1" 1½"    | 1" 1" 1" 1½" 1" 1" 1" 1" 1" 1" 1" 1" 1½" 1½    | 1" 1" 1" 1½" 1" 1" 1" 1" 1" 1" 1" 1" 1" 1" 1½" 1½ | 1" 1" 1" 1½" 1" 1" 1" 1" 1" 1" 1" 1" 1½" 1½      | 1" 1" 1" 1½" 1" 1" 1" 1" 1" 1" 1" 1" 1" 1½" 1½    |
| 1 2 3 4 5 6 7 8 9 10 11    | Description  Connection T&P-valve  Connection Tank body  Connection Tank body  Connection Tank body  Connection ASHP return  Connection Drain  Connection Tank body  Connection Tank body  Connection Tank body  Connection Tank body  Connection ASHP flow  Connection Hot Water Outlet                                                                                                | BSP<br>BSP<br>BSP<br>BSP<br>BSP<br>BSP<br>BSP<br>BSP<br>BSP        | 1" 1" 1" 1" 1½" 1" 1" 1" 1" 1" 1" 1" 1" 1½" 1½ | 1" 1" 1" 1½" 1" 1" 1" 1" 1" 1" 1" 1" 1½" 1½    | 1" 1" 1" 1½" 1" 1" 1" 1" 1" 1" 1" 1" 1½" 1½       | 1" 1" 1" 1½" 1" 1" 1" 1" 1" 1" 1" 1" 1" 1½" 1½   | 1" 1" 1" 1½" 1" 1" 1" 1" 1" 1" 1" 1" 1½" 1½       |
| 1 2 3 4 5 6 7 8 9 10 11 12 | Description  Connection T&P-valve  Connection Tank body  Connection Tank body  Connection ASHP return  Connection Drain  Connection Tank body  Connection ASHP flow  Connection Hot Water Outlet  Connection Cold Water Inlet | BSP<br>BSP<br>BSP<br>BSP<br>BSP<br>BSP<br>BSP<br>BSP<br>BSP<br>BSP | 1" 1" 1" 1" 1½" 1" 1" 1" 1" 1" 1" 1" 1" 1½"    | 1" 1" 1" 1½" 1" 1" 1" 1" 1" 1" 1" 1" 1½" 1½    | 1" 1" 1" 1½" 1" 1" 1" 1" 1" 1" 1" 1" 1" 1" 1½" 1½ | 1" 1" 1" 1½" 1" 1" 1" 1" 1" 1" 1" 1" 1½" 1½      | 1" 1" 1" 1½" 1" 1" 1" 1" 1" 1" 1" 1" 1" 1" 1½" 1½ |