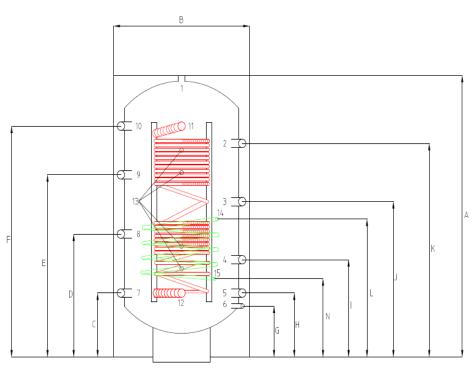

## **TECHNICAL PRODUCT SUBMITTAL** HSV1501/1502 THERMAL STORE

| Item                                                                                                                                                    | Description                                                                                                                                                                                                                                                                                            | Unit                                                               | HSV601/602                                                        | HSV801/802                                                                   | HSV1001/1002                                                                  | HSV1501/1502                                                                | HSV2001/2002                                                           |
|---------------------------------------------------------------------------------------------------------------------------------------------------------|--------------------------------------------------------------------------------------------------------------------------------------------------------------------------------------------------------------------------------------------------------------------------------------------------------|--------------------------------------------------------------------|-------------------------------------------------------------------|------------------------------------------------------------------------------|-------------------------------------------------------------------------------|-----------------------------------------------------------------------------|------------------------------------------------------------------------|
| А                                                                                                                                                       | Total Height (with insulation)                                                                                                                                                                                                                                                                         | mm                                                                 | 1900                                                              | 1880                                                                         | 2270                                                                          | 2665                                                                        | 2500                                                                   |
| В                                                                                                                                                       | Diameter of Water Heater (with insulation)                                                                                                                                                                                                                                                             | mm                                                                 | 850                                                               | 990                                                                          | 1050                                                                          | 1200                                                                        | 1300                                                                   |
| В                                                                                                                                                       | Diameter of Water Heater (without insulation)                                                                                                                                                                                                                                                          | mm                                                                 | 650                                                               | 790                                                                          | 850                                                                           | 1000                                                                        | 1100                                                                   |
| А                                                                                                                                                       | Height of AAV Connection                                                                                                                                                                                                                                                                               | mm                                                                 | 1900                                                              | 1880                                                                         | 2270                                                                          | 2665                                                                        | 2500                                                                   |
| С                                                                                                                                                       | Height of Tank body connection                                                                                                                                                                                                                                                                         | mm                                                                 | 285                                                               | 270                                                                          | 270                                                                           | 400                                                                         | 380                                                                    |
| С                                                                                                                                                       | Height of DHW Coil cold inlet connection                                                                                                                                                                                                                                                               | mm                                                                 | 285                                                               | 270                                                                          | 270                                                                           | 400                                                                         | 380                                                                    |
| D                                                                                                                                                       | Height of Tank body connection                                                                                                                                                                                                                                                                         | mm                                                                 | 715                                                               | 685                                                                          | 815                                                                           | 1015                                                                        | 925                                                                    |
| Е                                                                                                                                                       | Height of Tank body connection                                                                                                                                                                                                                                                                         | mm                                                                 | 1145                                                              | 1115                                                                         | 1380                                                                          | 1640                                                                        | 1475                                                                   |
| F                                                                                                                                                       | Height of Tank body connection                                                                                                                                                                                                                                                                         | mm                                                                 | 1570                                                              | 1550                                                                         | 1950                                                                          | 2260                                                                        | 2030                                                                   |
| F                                                                                                                                                       | Height of DHW Coil hot outlet connection                                                                                                                                                                                                                                                               | mm                                                                 | 1570                                                              | 1550                                                                         | 1950                                                                          | 2260                                                                        | 2030                                                                   |
| Н                                                                                                                                                       | Height of Tank body connection                                                                                                                                                                                                                                                                         | mm                                                                 | 290                                                               | 250                                                                          | 250                                                                           | 380                                                                         | 380                                                                    |
| - I                                                                                                                                                     | Height of Tank body connection                                                                                                                                                                                                                                                                         | mm                                                                 | 505                                                               | 455                                                                          | 530                                                                           | 705                                                                         | 655                                                                    |
| J                                                                                                                                                       | Height of Tank body connection                                                                                                                                                                                                                                                                         | mm                                                                 | 930                                                               | 900                                                                          | 1100                                                                          | 1325                                                                        | 1205                                                                   |
| К                                                                                                                                                       | Height of Tank body connection                                                                                                                                                                                                                                                                         | mm                                                                 | 1355                                                              | 1335                                                                         | 1665                                                                          | 1950                                                                        | 1750                                                                   |
| L                                                                                                                                                       | Height of Solar flow connection*                                                                                                                                                                                                                                                                       | mm                                                                 | 760                                                               | 750                                                                          | 750                                                                           | 1260                                                                        | 1250                                                                   |
| М                                                                                                                                                       | Height of Solar return connection*                                                                                                                                                                                                                                                                     | mm                                                                 | 360                                                               | 330                                                                          | 330                                                                           | 460                                                                         | 450                                                                    |
|                                                                                                                                                         |                                                                                                                                                                                                                                                                                                        |                                                                    |                                                                   |                                                                              |                                                                               |                                                                             |                                                                        |
|                                                                                                                                                         |                                                                                                                                                                                                                                                                                                        |                                                                    |                                                                   |                                                                              |                                                                               |                                                                             |                                                                        |
| ltem                                                                                                                                                    | Description                                                                                                                                                                                                                                                                                            | Unit                                                               | HSV601/602                                                        | HSV801/802                                                                   | HSV1001/1002                                                                  | HSV1501/1502                                                                | HSV2001/2002                                                           |
|                                                                                                                                                         | Description<br>Connection T&P-valve                                                                                                                                                                                                                                                                    | Unit<br>BSP                                                        | 1"                                                                | 1"                                                                           | 1"                                                                            | 1"                                                                          | 1"                                                                     |
| ltem                                                                                                                                                    |                                                                                                                                                                                                                                                                                                        | BSP<br>BSP                                                         | 1"<br>1"                                                          | 1"<br>1"                                                                     | 1"<br>1"                                                                      | 1"<br>1"                                                                    | 1"<br>1"                                                               |
| ltem<br>1                                                                                                                                               | Connection T&P-valve                                                                                                                                                                                                                                                                                   | BSP                                                                | 1"<br>1"<br>1"                                                    | 1"<br>1"<br>1"                                                               | 1"<br>1"<br>1"                                                                | 1"<br>1"<br>1"                                                              | 1"<br>1"<br>1"                                                         |
| ltem<br>1<br>2                                                                                                                                          | Connection T&P-valve<br>Connection Tank body                                                                                                                                                                                                                                                           | BSP<br>BSP                                                         | 1"<br>1"<br>1"<br>1"                                              | 1"<br>1"                                                                     | 1"<br>1"                                                                      | 1"<br>1"                                                                    | 1"<br>1"                                                               |
| <b>Item</b> 1 2 3                                                                                                                                       | Connection T&P-valve<br>Connection Tank body<br>Connection Tank body                                                                                                                                                                                                                                   | BSP<br>BSP<br>BSP                                                  | 1"<br>1"<br>1"<br>1"<br>1½"                                       | 1"<br>1"<br>1"                                                               | 1"<br>1"<br>1"<br>1"<br>1½"                                                   | 1"<br>1"<br>1"<br>1"<br>1½"                                                 | 1"<br>1"<br>1"<br>1"<br>1½"                                            |
| <b>Item</b> 1 2 3 4                                                                                                                                     | Connection T&P-valve<br>Connection Tank body<br>Connection Tank body<br>Connection Tank body                                                                                                                                                                                                           | BSP<br>BSP<br>BSP<br>BSP                                           | 1"<br>1"<br>1"<br>1"<br>1½"<br>1"                                 | 1"<br>1"<br>1"<br>1"<br>1½"<br>1½"                                           | 1"<br>1"<br>1"<br>1"<br>1½"<br>1½"                                            | 1"<br>1"<br>1"<br>1"<br>1½"<br>1½"                                          | 1"<br>1"<br>1"<br>1½"<br>1½"                                           |
| <b>Item</b> 1 2 3 4 5                                                                                                                                   | Connection T&P-valve<br>Connection Tank body<br>Connection Tank body<br>Connection Tank body<br>Connection ASHP return                                                                                                                                                                                 | BSP<br>BSP<br>BSP<br>BSP<br>BSP                                    | 1"<br>1"<br>1"<br>1"<br>1½"<br>1½"<br>1"                          | 1"<br>1"<br>1"<br>1"<br>1½"<br>1"<br>1"                                      | 1"<br>1"<br>1"<br>1"<br>1½"<br>1½"<br>1"                                      | 1"<br>1"<br>1"<br>1"<br>1½"<br>1½"<br>1"                                    | 1"<br>1"<br>1"<br>1"<br>1½"<br>1"<br>1"<br>1"                          |
| ltem<br>1<br>2<br>3<br>4<br>5<br>6                                                                                                                      | Connection T&P-valve<br>Connection Tank body<br>Connection Tank body<br>Connection Tank body<br>Connection ASHP return<br>Connection Drain                                                                                                                                                             | BSP<br>BSP<br>BSP<br>BSP<br>BSP<br>BSP<br>BSP                      | 1"<br>1"<br>1"<br>1"<br>1½"<br>1"<br>1"<br>1"                     | 1"<br>1"<br>1"<br>1"<br>1½"<br>1"<br>1"<br>1"<br>1"                          | 1"<br>1"<br>1"<br>1"<br>1½"<br>1"<br>1"<br>1"<br>1"                           | 1"<br>1"<br>1"<br>1"<br>1½"<br>1"<br>1"<br>1"<br>1"                         | 1"<br>1"<br>1"<br>1"<br>1½"<br>1½"<br>1"<br>1"<br>1"                   |
| ltem<br>1<br>2<br>3<br>4<br>5<br>6<br>7                                                                                                                 | Connection T&P-valve<br>Connection Tank body<br>Connection Tank body<br>Connection Tank body<br>Connection ASHP return<br>Connection Drain<br>Connection Tank body                                                                                                                                     | BSP<br>BSP<br>BSP<br>BSP<br>BSP<br>BSP                             | 1"<br>1"<br>1"<br>1"<br>1½"<br>1½"<br>1"                          | 1"<br>1"<br>1"<br>1"<br>1½"<br>1"<br>1"                                      | 1"<br>1"<br>1"<br>1"<br>1½"<br>1½"<br>1"                                      | 1"<br>1"<br>1"<br>1"<br>1½"<br>1½"<br>1"                                    | 1"<br>1"<br>1"<br>1"<br>1½"<br>1"<br>1"<br>1"                          |
| ltem<br>1<br>2<br>3<br>4<br>5<br>6<br>7<br>8                                                                                                            | Connection T&P-valve<br>Connection Tank body<br>Connection Tank body<br>Connection Tank body<br>Connection ASHP return<br>Connection Drain<br>Connection Tank body<br>Connection Tank body<br>Connection Tank body<br>Connection Tank body                                                             | BSP<br>BSP<br>BSP<br>BSP<br>BSP<br>BSP<br>BSP                      | 1"<br>1"<br>1"<br>1"<br>1½"<br>1"<br>1"<br>1"<br>1"<br>1"<br>1"   | 1"<br>1"<br>1"<br>1"<br>1½"<br>1"<br>1"<br>1"<br>1"<br>1"<br>1"<br>1"<br>1"  | 1"<br>1"<br>1"<br>1"<br>1½"<br>1"<br>1"<br>1"<br>1"                           | 1"<br>1"<br>1"<br>1"<br>1½"<br>1"<br>1"<br>1"<br>1"<br>1"<br>1"<br>1"<br>1" | 1"<br>1"<br>1"<br>1"<br>1½"<br>1½"<br>1"<br>1"<br>1"                   |
| ltem<br>1<br>2<br>3<br>4<br>5<br>6<br>7<br>7<br>8<br>9                                                                                                  | Connection T&P-valve<br>Connection Tank body<br>Connection Tank body<br>Connection Tank body<br>Connection ASHP return<br>Connection Drain<br>Connection Tank body<br>Connection Tank body<br>Connection Tank body                                                                                     | BSP<br>BSP<br>BSP<br>BSP<br>BSP<br>BSP<br>BSP<br>BSP               | 1"<br>1"<br>1"<br>1½"<br>1½"<br>1"<br>1"<br>1"<br>1"<br>1½"<br>1½ | 1"<br>1"<br>1"<br>1"<br>1½"<br>1"<br>1"<br>1"<br>1"<br>1"                    | 1"<br>1"<br>1"<br>1"<br>1½"<br>1"<br>1"<br>1"<br>1"<br>1"<br>1"               | 1"<br>1"<br>1"<br>1"<br>1½"<br>1"<br>1"<br>1"<br>1"<br>1"<br>1½"<br>1½      | 1"<br>1"<br>1"<br>1"<br>1½"<br>1"<br>1"<br>1"<br>1"<br>1"              |
| Item           1           2           3           4           5           6           7           8           9           10                           | Connection T&P-valve<br>Connection Tank body<br>Connection Tank body<br>Connection Tank body<br>Connection ASHP return<br>Connection Drain<br>Connection Tank body<br>Connection Tank body<br>Connection Tank body<br>Connection Tank body                                                             | BSP<br>BSP<br>BSP<br>BSP<br>BSP<br>BSP<br>BSP<br>BSP<br>BSP        | 1"<br>1"<br>1"<br>1½"<br>1½"<br>1½"<br>1½"<br>1½"<br>1½"          | 1"<br>1"<br>1"<br>1½"<br>1½"<br>1"<br>1"<br>1"<br>1½"<br>1½                  | 1"<br>1"<br>1"<br>1½"<br>1½"<br>1"<br>1"<br>1"<br>1½"<br>1½                   | 1"<br>1"<br>1"<br>1½"<br>1½"<br>1"<br>1"<br>1"<br>1"<br>1"<br>1½"<br>1½     | 1"<br>1"<br>1"<br>1"<br>1½"<br>1"<br>1"<br>1"<br>1"<br>1½"<br>1½       |
| Item           1           2           3           4           5           6           7           8           9           10           11              | Connection T&P-valve<br>Connection Tank body<br>Connection Tank body<br>Connection Tank body<br>Connection ASHP return<br>Connection Drain<br>Connection Tank body<br>Connection Tank body<br>Connection Tank body<br>Connection ASHP flow<br>Connection Hot Water Outlet                              | BSP<br>BSP<br>BSP<br>BSP<br>BSP<br>BSP<br>BSP<br>BSP<br>BSP<br>BSP | 1"<br>1"<br>1"<br>1½"<br>1½"<br>1"<br>1"<br>1½"<br>1½"            | 1"<br>1"<br>1"<br>1"<br>1½"<br>1"<br>1"<br>1"<br>1"<br>1"<br>1"<br>1½"<br>1½ | 1"<br>1"<br>1"<br>1"<br>1½"<br>1"<br>1"<br>1"<br>1"<br>1"<br>1"<br>1½"<br>1¼" | 1"<br>1"<br>1"<br>1½"<br>1"<br>1"<br>1"<br>1"<br>1½"<br>1½                  | 1"<br>1"<br>1"<br>1"<br>1½"<br>1"<br>1"<br>1"<br>1"<br>1"<br>1½"<br>1½ |
| Item           1           2           3           4           5           6           7           8           9           10           11           12 | Connection T&P-valve<br>Connection Tank body<br>Connection Tank body<br>Connection Tank body<br>Connection Tank body<br>Connection Drain<br>Connection Tank body<br>Connection Tank body<br>Connection Tank body<br>Connection ASHP flow<br>Connection Hot Water Outlet<br>Connection Cold Water Inlet | BSP<br>BSP<br>BSP<br>BSP<br>BSP<br>BSP<br>BSP<br>BSP<br>BSP<br>BSP | 1"<br>1"<br>1"<br>1½"<br>1½"<br>1½"<br>1½"<br>1½"<br>1½"          | 1"<br>1"<br>1"<br>1½"<br>1½"<br>1"<br>1"<br>1"<br>1½"<br>1½                  | 1"<br>1"<br>1"<br>1½"<br>1½"<br>1"<br>1"<br>1"<br>1½"<br>1½                   | 1"<br>1"<br>1"<br>1½"<br>1½"<br>1"<br>1"<br>1"<br>1"<br>1"<br>1½"<br>1½     | 1"<br>1"<br>1"<br>1"<br>1½"<br>1"<br>1"<br>1"<br>1"<br>1½"<br>1½       |