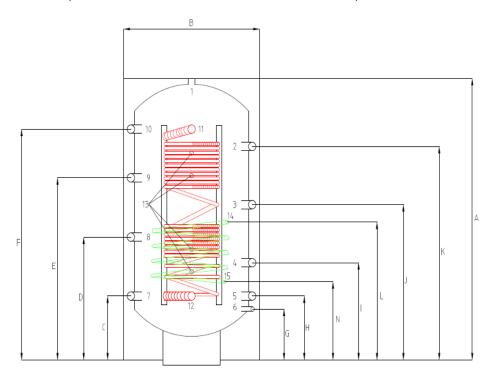

## HSV1001/1002 THERMAL STORE

| Item                                                  | Description                                                                                                                                                                                                                                                                                                                                                 | Unit                                                               | HSV601/602                                     | HSV801/802                                        | HSV1001/1002                                  | HSV1501/1502                                      | HSV2001/2002                                      |
|-------------------------------------------------------|-------------------------------------------------------------------------------------------------------------------------------------------------------------------------------------------------------------------------------------------------------------------------------------------------------------------------------------------------------------|--------------------------------------------------------------------|------------------------------------------------|---------------------------------------------------|-----------------------------------------------|---------------------------------------------------|---------------------------------------------------|
| Α                                                     | Total Height (with insulation)                                                                                                                                                                                                                                                                                                                              | mm                                                                 | 1900                                           | 1880                                              | 2270                                          | 2665                                              | 2500                                              |
| В                                                     | Diameter of Water Heater (with insulation)                                                                                                                                                                                                                                                                                                                  | mm                                                                 | 850                                            | 990                                               | 1050                                          | 1200                                              | 1300                                              |
| Ь                                                     | Diameter of Water Heater (without insulation)                                                                                                                                                                                                                                                                                                               | mm                                                                 | 650                                            | 790                                               | 850                                           | 1000                                              | 1100                                              |
| Α                                                     | Height of AAV Connection                                                                                                                                                                                                                                                                                                                                    | mm                                                                 | 1900                                           | 1880                                              | 2270                                          | 2665                                              | 2500                                              |
| С                                                     | Height of Tank body connection                                                                                                                                                                                                                                                                                                                              | mm                                                                 | 285                                            | 270                                               | 270                                           | 400                                               | 380                                               |
| С                                                     | Height of DHW Coil cold inlet connection                                                                                                                                                                                                                                                                                                                    | mm                                                                 | 285                                            | 270                                               | 270                                           | 400                                               | 380                                               |
| D                                                     | Height of Tank body connection                                                                                                                                                                                                                                                                                                                              | mm                                                                 | 715                                            | 685                                               | 815                                           | 1015                                              | 925                                               |
| Е                                                     | Height of Tank body connection                                                                                                                                                                                                                                                                                                                              | mm                                                                 | 1145                                           | 1115                                              | 1380                                          | 1640                                              | 1475                                              |
| F                                                     | Height of Tank body connection                                                                                                                                                                                                                                                                                                                              | mm                                                                 | 1570                                           | 1550                                              | 1950                                          | 2260                                              | 2030                                              |
| F                                                     | Height of DHW Coil hot outlet connection                                                                                                                                                                                                                                                                                                                    | mm                                                                 | 1570                                           | 1550                                              | 1950                                          | 2260                                              | 2030                                              |
| Н                                                     | Height of Tank body connection                                                                                                                                                                                                                                                                                                                              | mm                                                                 | 290                                            | 250                                               | 250                                           | 380                                               | 380                                               |
| 1                                                     | Height of Tank body connection                                                                                                                                                                                                                                                                                                                              | mm                                                                 | 505                                            | 455                                               | 530                                           | 705                                               | 655                                               |
| J                                                     | Height of Tank body connection                                                                                                                                                                                                                                                                                                                              | mm                                                                 | 930                                            | 900                                               | 1100                                          | 1325                                              | 1205                                              |
| K                                                     | Height of Tank body connection                                                                                                                                                                                                                                                                                                                              | mm                                                                 | 1355                                           | 1335                                              | 1665                                          | 1950                                              | 1750                                              |
| L                                                     | Height of Solar flow connection*                                                                                                                                                                                                                                                                                                                            | mm                                                                 | 760                                            | 750                                               | 750                                           | 1260                                              | 1250                                              |
| М                                                     | Height of Solar return connection*                                                                                                                                                                                                                                                                                                                          | mm                                                                 | 360                                            | 330                                               | 330                                           | 460                                               | 450                                               |
|                                                       |                                                                                                                                                                                                                                                                                                                                                             |                                                                    |                                                |                                                   |                                               |                                                   |                                                   |
|                                                       |                                                                                                                                                                                                                                                                                                                                                             |                                                                    |                                                |                                                   |                                               |                                                   |                                                   |
| Item                                                  | Description                                                                                                                                                                                                                                                                                                                                                 | Unit                                                               | HSV601/602                                     | HSV801/802                                        | HSV1001/1002                                  | HSV1501/1502                                      | HSV2001/2002                                      |
| Item<br>1                                             | Description Connection T&P-valve                                                                                                                                                                                                                                                                                                                            | Unit<br>BSP                                                        | 1"                                             | 1"                                                | 1"                                            | 1"                                                | 1"                                                |
|                                                       | <u> </u>                                                                                                                                                                                                                                                                                                                                                    |                                                                    | 1"<br>1"                                       | 1"<br>1"                                          | 1"<br>1"                                      | 1"<br>1"                                          | 1"<br>1"                                          |
| 1                                                     | Connection T&P-valve                                                                                                                                                                                                                                                                                                                                        | BSP                                                                | 1"<br>1"<br>1"                                 | 1"                                                | 1"<br>1"<br>1"                                | 1"<br>1"<br>1"                                    | 1"                                                |
| 1 2                                                   | Connection T&P-valve<br>Connection Tank body                                                                                                                                                                                                                                                                                                                | BSP<br>BSP                                                         | 1"<br>1"                                       | 1"<br>1"                                          | 1"<br>1"                                      | 1"<br>1"                                          | 1"<br>1"                                          |
| 1<br>2<br>3                                           | Connection T&P-valve<br>Connection Tank body<br>Connection Tank body                                                                                                                                                                                                                                                                                        | BSP<br>BSP<br>BSP                                                  | 1"<br>1"<br>1"                                 | 1"<br>1"<br>1"                                    | 1"<br>1"<br>1"                                | 1"<br>1"<br>1"                                    | 1"<br>1"<br>1"                                    |
| 1<br>2<br>3<br>4                                      | Connection T&P-valve Connection Tank body Connection Tank body Connection Tank body                                                                                                                                                                                                                                                                         | BSP<br>BSP<br>BSP<br>BSP                                           | 1" 1" 1" 1" 1" 1" 1" 1" 1"                     | 1"<br>1"<br>1"<br>1"                              | 1"<br>1"<br>1"<br>1"                          | 1" 1" 1" 1" 1½" 1½"                               | 1"<br>1"<br>1"<br>1"                              |
| 1<br>2<br>3<br>4<br>5                                 | Connection T&P-valve Connection Tank body Connection Tank body Connection Tank body Connection Tank body                                                                                                                                                                                                                                                    | BSP<br>BSP<br>BSP<br>BSP                                           | 1" 1" 1" 1" 1½" 1" 1"                          | 1"<br>1"<br>1"<br>1"<br>1½"                       | 1"<br>1"<br>1"<br>1"<br>1½"                   | 1"<br>1"<br>1"<br>1"<br>1½"                       | 1"<br>1"<br>1"<br>1"<br>1½"                       |
| 1<br>2<br>3<br>4<br>5<br>6                            | Connection T&P-valve Connection Tank body Connection Tank body Connection Tank body Connection ASHP return Connection Drain                                                                                                                                                                                                                                 | BSP<br>BSP<br>BSP<br>BSP<br>BSP                                    | 1" 1" 1" 1" 1" 1" 1" 1" 1"                     | 1"<br>1"<br>1"<br>1"<br>1½"                       | 1"<br>1"<br>1"<br>1"<br>1½"                   | 1" 1" 1" 1" 1½" 1½"                               | 1"<br>1"<br>1"<br>1"<br>1½"                       |
| 1<br>2<br>3<br>4<br>5<br>6<br>7                       | Connection T&P-valve Connection Tank body Connection Tank body Connection Tank body Connection ASHP return Connection Drain Connection Tank body                                                                                                                                                                                                            | BSP<br>BSP<br>BSP<br>BSP<br>BSP<br>BSP                             | 1" 1" 1" 1" 1½" 1" 1"                          | 1" 1" 1" 1" 1½" 1" 1"                             | 1" 1" 1" 1" 1½" 1" 1"                         | 1" 1" 1" 1" 1½" 1" 1"                             | 1" 1" 1" 1½" 1" 1" 1" 1" 1"                       |
| 1<br>2<br>3<br>4<br>5<br>6<br>7                       | Connection T&P-valve Connection Tank body Connection Tank body Connection Tank body Connection ASHP return Connection Drain Connection Tank body Connection Tank body                                                                                                                                                                                       | BSP<br>BSP<br>BSP<br>BSP<br>BSP<br>BSP<br>BSP                      | 1" 1" 1" 1" 1½" 1" 1" 1"                       | 1" 1" 1" 1" 1½" 1" 1" 1"                          | 1" 1" 1" 1½" 1" 1" 1" 1" 1" 1" 1" 1"          | 1" 1" 1" 1" 1½" 1" 1" 1"                          | 1" 1" 1" 1" 1½" 1" 1" 1"                          |
| 1<br>2<br>3<br>4<br>5<br>6<br>7<br>8                  | Connection T&P-valve Connection Tank body Connection Tank body Connection Tank body Connection ASHP return Connection Drain Connection Tank body Connection Tank body Connection Tank body                                                                                                                                                                  | BSP<br>BSP<br>BSP<br>BSP<br>BSP<br>BSP<br>BSP<br>BSP               | 1" 1" 1" 1" 1½" 1" 1" 1" 1" 1" 1" 1" 1" 1" 1½" | 1" 1" 1" 1½" 1" 1" 1" 1" 1"                       | 1" 1" 1" 1½" 1" 1" 1" 1" 1"                   | 1" 1" 1" 1½" 1" 1" 1" 1" 1"                       | 1" 1" 1" 1½" 1" 1" 1" 1" 1"                       |
| 1<br>2<br>3<br>4<br>5<br>6<br>7<br>8<br>9             | Connection T&P-valve Connection Tank body Connection Tank body Connection Tank body Connection ASHP return Connection Drain Connection Tank body                                                                                                                        | BSP<br>BSP<br>BSP<br>BSP<br>BSP<br>BSP<br>BSP<br>BSP               | 1" 1" 1" 1" 1½" 1" 1" 1" 1" 1" 1" 1" 1"        | 1" 1" 1" 1½" 1" 1" 1" 1" 1" 1" 1" 1"              | 1" 1" 1" 1½" 1" 1" 1" 1" 1" 1" 1" 1"          | 1" 1" 1" 1½" 1" 1" 1" 1" 1" 1" 1" 1"              | 1" 1" 1" 1½" 1" 1" 1" 1" 1" 1" 1"                 |
| 1<br>2<br>3<br>4<br>5<br>6<br>7<br>8<br>9<br>10       | Connection T&P-valve Connection Tank body Connection Tank body Connection Tank body Connection ASHP return Connection Drain Connection Tank body Connection Tank body Connection Tank body Connection Tank body Connection Hot Water Outlet                                                                                                                 | BSP<br>BSP<br>BSP<br>BSP<br>BSP<br>BSP<br>BSP<br>BSP<br>BSP        | 1" 1" 1" 1" 1½" 1" 1" 1" 1" 1" 1" 1" 1" 1" 1½" | 1" 1" 1" 1½" 1" 1" 1" 1" 1" 1" 1" 1" 1" 1" 1" 1½" | 1" 1" 1" 1½" 1" 1" 1" 1" 1" 1" 1" 1" 1" 1" 1" | 1" 1" 1" 1½" 1" 1" 1" 1" 1" 1" 1" 1" 1" 1" 1" 1½" | 1" 1" 1" 1½" 1" 1" 1" 1" 1" 1" 1" 1" 1" 1" 1" 1½" |
| 1<br>2<br>3<br>4<br>5<br>6<br>7<br>8<br>9<br>10<br>11 | Connection T&P-valve Connection Tank body Connection Tank body Connection Tank body Connection ASHP return Connection Drain Connection Tank body Connection ASHP flow Connection Hot Water Outlet Connection Cold Water Inlet | BSP<br>BSP<br>BSP<br>BSP<br>BSP<br>BSP<br>BSP<br>BSP<br>BSP<br>BSP | 1" 1" 1" 1" 1" 1" 1" 1" 1" 1" 1" 1" 1" 1       | 1" 1" 1" 1½" 1" 1" 1" 1" 1" 1" 1" 1" 1½" 1½       | 1" 1" 1" 1½" 1" 1" 1" 1" 1" 1" 1" 1" 1½" 1½   | 1" 1" 1" 1½" 1" 1" 1" 1" 1" 1" 1" 1" 1½" 1½       | 1" 1" 1" 1½" 1" 1" 1" 1" 1" 1" 1" 1" 1½" 1½       |