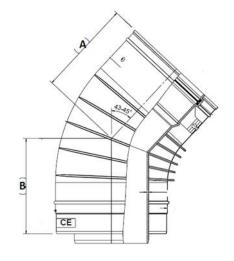

## Additional flue items available to complete the installation

| Additional Flu | Additional Flue Ancillary Items MODELS - HWH32-220,HWH33-370,HWH52-370,HWH63-370 HWHC44-370,HWHC63-370 |  |  |
|----------------|--------------------------------------------------------------------------------------------------------|--|--|
| Item No.       | Description                                                                                            |  |  |
| LV303854       | CONCENTRIC TEST POINT Ø100/150 ALU                                                                     |  |  |
| LV302499       | CONCENTRIC EXTENSION Ø100/150 (500mm) ALU CUT TO LENGTH                                                |  |  |
| LV311450       | CONCENTRIC EXTENSION Ø100/150mm (1000mm) ALU CUT TO LENGTH                                             |  |  |
| LV311451       | CONCENTRIC EXTENSION Ø100/150mm (1500mm) ALU CUT TO LENGTH                                             |  |  |
| LV302502       | CONCENTRIC BEND 90° Ø100/150 ALU ( A=223mm B=208mm)                                                    |  |  |
| LV311454       | CONCENTRIC BEND 45° Ø100/150mm ALU (A=128mm B=128mm)                                                   |  |  |
| M87196         | WALL CLAMP Ø150                                                                                        |  |  |

| Additional F | Additional Flue Ancillary Items MODELS - MODELS - HWH87-480,HWH106-480,HWH129-480 |  |  |
|--------------|-----------------------------------------------------------------------------------|--|--|
| Item No.     | Description                                                                       |  |  |
| LV303855     | CONCENTRIC TEST POINT Ø130/200 ALU                                                |  |  |
| LV302301     | CONCENTRIC EXTENSION Ø130/200 (500mm) ALU CUT TO LENGTH                           |  |  |
| LV311452     | CONCENTRIC EXTENSION Ø130/200mm (1000mm) ALU CUT TO LENGTH                        |  |  |
| LV302303     | CONCENTRIC EXTENSION Ø130/200 (1500mm) ALU FIXED                                  |  |  |
| LV311456     | CONCENTRIC BEND 90° Ø130/200 ALU (A=223mm B=208mm)                                |  |  |
| LV311455     | CONCENTRIC BEND 45° Ø130/200mm ALU (A=128mm B=223mm)                              |  |  |
| M87198       | WALL CLAMP Ø200                                                                   |  |  |

## Additional flue items available to complete the installation

| Additional Flue Ancillary Items MODELS - HWH32-220,HWH33-370,HWH52-370,HWH63-370 |                                            |  |  |
|----------------------------------------------------------------------------------|--------------------------------------------|--|--|
|                                                                                  | HWHC44-370,HWHC63-370                      |  |  |
| Item No.                                                                         | Description                                |  |  |
| LV307160                                                                         | EXTENSION Ø100mm(500mm) ALU CUT TO LENGTH  |  |  |
| LV307161                                                                         | EXTENSION Ø100mm(1000mm) ALU CUT TO LENGTH |  |  |
| LV307164                                                                         | BEND 90° Ø100mm ALU (A=115mm,B=115mm)      |  |  |
| LV310197                                                                         | BEND 45° Ø100mm ALU (A=100mm,B=100mm)      |  |  |
| LV302520                                                                         | ROOF FLASHING (140mm) ALU                  |  |  |
| M87193                                                                           | WALL CLAMP Ø100mm                          |  |  |

| Additional Flue Ancillary Items MODELS - MODELS - HWH87-480,HWH106-480,HWH129-480 |                                            |  |
|-----------------------------------------------------------------------------------|--------------------------------------------|--|
| Item No.                                                                          | Description                                |  |
| LV306804                                                                          | EXTENSION Ø130mm(500mm) ALU CUT TO LENGTH  |  |
| LV306802                                                                          | EXTENSION Ø130mm(1000mm) ALU CUT TO LENGTH |  |
| LV306805                                                                          | BEND 90° Ø130mm ALU (A=160mm,B=160mm)      |  |
| LV308026                                                                          | BEND 45° Ø130mm ALU (A=100mm,B=100mm)      |  |
| LV302520                                                                          | ROOF FLASHING (140mm) ALU                  |  |
| M87195                                                                            | WALL CLAMP Ø130mm                          |  |

## Additional flue items available to complete the installation

| Additional Flue Ancillary Items MODELS - HWH32-220,HWH33-370,HWH52-370,HWH63-370 HWHC44-370,HWHC63-370 |                                            |  |
|--------------------------------------------------------------------------------------------------------|--------------------------------------------|--|
| Item No.                                                                                               | Description                                |  |
| LV307160                                                                                               | EXTENSION Ø100mm(500mm) ALU CUT TO LENGTH  |  |
| LV307161                                                                                               | EXTENSION Ø100mm(1000mm) ALU CUT TO LENGTH |  |
| LV307164                                                                                               | BEND 90° Ø100mm ALU (A=115mm,B=115mm)      |  |
| LV310197                                                                                               | BEND 45° Ø100mm ALU (A=100mm,B=100mm)      |  |
| LV302520                                                                                               | ROOF FLASHING (140mm) ALU                  |  |
| M87193                                                                                                 | WALL CLAMP Ø100mm                          |  |

| Additional Flue Ancillary Items MODELS - MODELS - HWH87-480,HWH106-480,HWH129-480 |                                            |  |  |  |
|-----------------------------------------------------------------------------------|--------------------------------------------|--|--|--|
| Item No.                                                                          | Description                                |  |  |  |
| LV306804                                                                          | EXTENSION Ø130mm(500mm) ALU CUT TO LENGTH  |  |  |  |
| LV306802                                                                          | EXTENSION Ø130mm(1000mm) ALU CUT TO LENGTH |  |  |  |
| LV306805                                                                          | BEND 90° Ø130mm ALU (A=160mm,B=160mm)      |  |  |  |
| LV308026                                                                          | BEND 45° Ø130mm ALU (A=100mm,B=100mm)      |  |  |  |
| LV302520                                                                          | ROOF FLASHING (140mm) ALU                  |  |  |  |
| M87195                                                                            | WALL CLAMP Ø130mm                          |  |  |  |