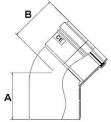

## Additional flue items available to complete the installation

| Additional Flu | Additional Flue Ancillary Items MODELS - HWH32-220,HWH33-370,HWH52-370,HWH63-370 HWHC44-370,HWHC63-370 |  |  |
|----------------|--------------------------------------------------------------------------------------------------------|--|--|
| Item No.       | Description                                                                                            |  |  |
| LV303854       | CONCENTRIC TEST POINT Ø100/150 ALU                                                                     |  |  |
| LV302499       | CONCENTRIC EXTENSION Ø100/150 (500mm) ALU CUT TO LENGTH                                                |  |  |
| LV311450       | CONCENTRIC EXTENSION Ø100/150mm (1000mm) ALU CUT TO LENGTH                                             |  |  |
| LV311451       | CONCENTRIC EXTENSION Ø100/150mm (1500mm) ALU CUT TO LENGTH                                             |  |  |
| LV302502       | CONCENTRIC BEND 90° Ø100/150 ALU ( A=223mm B=208mm)                                                    |  |  |
| LV311454       | CONCENTRIC BEND 45° Ø100/150mm ALU (A=128mm B=128mm)                                                   |  |  |
| M87196         | WALL CLAMP Ø150                                                                                        |  |  |

| Additional F | Additional Flue Ancillary Items MODELS - MODELS - HWH87-480,HWH106-480,HWH129-480 |  |  |
|--------------|-----------------------------------------------------------------------------------|--|--|
| Item No.     | Description                                                                       |  |  |
| LV303855     | CONCENTRIC TEST POINT Ø130/200 ALU                                                |  |  |
| LV302301     | CONCENTRIC EXTENSION Ø130/200 (500mm) ALU CUT TO LENGTH                           |  |  |
| LV311452     | CONCENTRIC EXTENSION Ø130/200mm (1000mm) ALU CUT TO LENGTH                        |  |  |
| LV302303     | CONCENTRIC EXTENSION Ø130/200 (1500mm) ALU FIXED                                  |  |  |
| LV311456     | CONCENTRIC BEND 90° Ø130/200 ALU (A=223mm B=208mm)                                |  |  |
| LV311455     | CONCENTRIC BEND 45° Ø130/200mm ALU (A=128mm B=223mm)                              |  |  |
| M87198       | WALL CLAMP Ø200                                                                   |  |  |