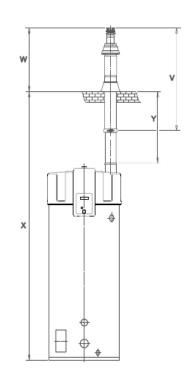

|          | LV311463 CONCENTRIC VERTICAL FLUE ASSEMBLY<br>MODELS - HWH32-220,HWH33-370,HWH52-370,HWH63-370<br>HWHC44-370,HWHC63-370 |          |
|----------|-------------------------------------------------------------------------------------------------------------------------|----------|
| COMPONE  | NTS INCLUDED                                                                                                            |          |
| Item No. | Description                                                                                                             | Included |
| LV311458 | CONCENTRIC VERTICAL TERMINAL Ø100/150 ALU                                                                               | 1        |
| LV311450 | CONCENTRIC EXTENSION Ø100/150mm (1000mm) ALU CUT TO LENGTH                                                              | 1        |
| LV302509 | ROOF FLASHING (170mm) ALU                                                                                               | 1        |

|          | LV311464 CONCENTRIC VERTICAL FLUE ASSEMBLY<br>MODELS - HWH87-480,HWH106-480,HWH129-480 |          |
|----------|----------------------------------------------------------------------------------------|----------|
| COMPONE  | NTS INCLUDED                                                                           |          |
| Item No. | Description                                                                            | Included |
| LV306390 | CONCENTRIC VERTICAL TERMINAL Ø130/200 ALU                                              | 1        |
| LV302301 | CONCENTRIC EXTENSION Ø130/200 (500mm) ALU CUT TO LENGTH                                | 1        |
| LV302328 | FLAT ROOF FLASHING (210mm) ALU                                                         | 1        |

|   |    | HWH32-220 | HWH33-370 to HWH63-370<br>HWHC44-370,HWHC63-370 | HWH87-480 to HWH129-480 |
|---|----|-----------|-------------------------------------------------|-------------------------|
| ٧ | mm | 1305      | 1500                                            | 640                     |
| W | mm | 680       | 1035                                            | 940                     |
| Χ | mm | 2965      | 3325                                            | 2230                    |
| Υ | mm | 625       | 465                                             | 1170                    |