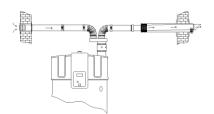

| ECPH003 TWIN-PIPE HORIZONTAL FLUE ASSEMBLY<br>MODELS HWH32-220,HWH33-370,HWH52-370,HWH63-370<br>HWHC44-370,HWHC63-370 |                                                              |          |
|-----------------------------------------------------------------------------------------------------------------------|--------------------------------------------------------------|----------|
| COMPONENTS                                                                                                            | INCLUDED                                                     |          |
| Item No.                                                                                                              | Description                                                  | Included |
| LV302505                                                                                                              | CONCENTRIC HORIZONTAL TERMINAL Ø100/150 ALU                  | 1        |
| LV307161                                                                                                              | EXTENSION Ø100mm(1000mm) ALU CUT TO LENGTH                   | 2        |
| LV305039                                                                                                              | HORIZONTAL TERMINAL Ø100mm ALU                               | 1        |
| LV307164                                                                                                              | BEND 90° Ø100mm ALU                                          | 2        |
| LV304204                                                                                                              | CONCENTRIC TO TWIN PIPE ADAPTOR Ø100/150mm TO Ø100/100mm ALU | 1        |

| ECPH004 TWIN-PIPE HORIZONTAL FLUE ASSEMBLY<br>MODELS HWH87-480,HWH106-480,HWH129-480 |                                                              |          |  |
|--------------------------------------------------------------------------------------|--------------------------------------------------------------|----------|--|
| COMPONENTS                                                                           | COMPONENTS INCLUDED                                          |          |  |
| Item No.                                                                             | Description                                                  | Included |  |
| LV302313                                                                             | CONCENTRIC HORIZONTAL TERMINAL Ø130/200 ALU                  | 1        |  |
| LV306804                                                                             | EXTENSION Ø130mm(500mm) ALU CUT TO LENGTH                    | 2        |  |
| LV307178                                                                             | HORIZONTAL TERMINAL Ø130mm ALU                               | 1        |  |
| LV306805                                                                             | BEND 90° Ø130mm ALU                                          | 2        |  |
| LV309605                                                                             | CONCENTRIC TO TWIN PIPE ADAPTOR Ø130/200mm TO Ø130/130mm ALU | 1        |  |