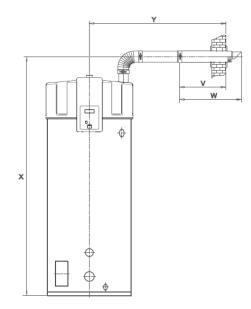

EcoCharger Hybrid water heaters use either:

An Aluminium Concentric Or Twin pipe system flue system.

|          | LV302504 CONCENTRIC HORIZONTAL FLUE ASSEMBLY<br>MODELS - HWH32-220,HWH33-370,HWH52-370 HWH63-370<br>HWHC44-370,HWHC63-370 |          |
|----------|---------------------------------------------------------------------------------------------------------------------------|----------|
| COMPONEN | TS INCLUDED                                                                                                               |          |
| Item No. | Description                                                                                                               | Included |
| LV302505 | CONCENTRIC HORIZONTAL TERMINAL Ø100/150 ALU                                                                               | 1        |
| LV302499 | CONCENTRIC EXTENSION Ø100/150 (500mm) ALU CUT TO LENGTH                                                                   | 1        |
| LV302502 | CONCENTRIC BEND 90° Ø100/150 ALU                                                                                          | 1        |

|          | LV311465 CONCENTRIC HORIZONTAL FLUE ASSEMBLY<br>MODELS - HWH87-480,HWH106-480,HWH129-480 |          |
|----------|------------------------------------------------------------------------------------------|----------|
| COMPONEN | TS INCLUDED                                                                              |          |
| Item No. | Description                                                                              | Included |
| LV302313 | CONCENTRIC HORIZONTAL TERMINAL Ø130/200 ALU                                              | 1        |
| LV302301 | CONCENTRIC EXTENSION Ø130/200 (500mm) ALU CUT TO LENGTH                                  | 1        |
| LV311456 | CONCENTRIC BEND 90° Ø130/200 ALU                                                         | 1        |

|   |    | HWH32-220 | HWH33-370 to HWH63-370<br>HWHC44-370,HWHC63-370 | HWH87-480 to HWH129-480 |
|---|----|-----------|-------------------------------------------------|-------------------------|
| V | mm | 550       | 550                                             | 640                     |
| W | mm | 725       | 790                                             | 940                     |
| Х | mm | 1535      | 2075                                            | 2230                    |
| Υ | mm | 1010      | 1030                                            | 1170                    |