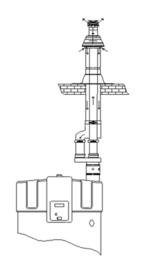

|          | LV311463 CONCENTRIC VERTICAL FLUE ASSEMBLY<br>MODELS - HWH32-220,HWH33-370,HWH52-370,HWH63-370<br>HWHC44-370,HWHC63-370 |          |
|----------|-------------------------------------------------------------------------------------------------------------------------|----------|
| COMPONE  | NTS INCLUDED                                                                                                            |          |
| Item No. | Description                                                                                                             | Included |
| LV311458 | CONCENTRIC VERTICAL TERMINAL Ø100/150 ALU                                                                               | 1        |
| LV311450 | CONCENTRIC EXTENSION Ø100/150mm (1000mm) ALU CUT TO LENGTH                                                              | 1        |
| LV302509 | ROOF FLASHING (170mm) ALU                                                                                               | 1        |

|          | LV311464 CONCENTRIC VERTICAL FLUE ASSEMBLY<br>MODELS - HWH87-480,HWH106-480,HWH129-480 |          |
|----------|----------------------------------------------------------------------------------------|----------|
| COMPONE  | NTS INCLUDED                                                                           |          |
| Item No. | Description                                                                            | Included |
| LV306390 | CONCENTRIC VERTICAL TERMINAL Ø130/200 ALU                                              | 1        |
| LV302301 | CONCENTRIC EXTENSION Ø130/200 (500mm) ALU CUT TO LENGTH                                | 1        |
| LV302328 | FLAT ROOF FLASHING (210mm) ALU                                                         | 1        |

|          | ECPV003 TWIN-PIPE VERTICAL FLUE ASSEMBLY<br>MODELS HWH32-220,HWH33-370,HWH52-370,HWH63-370<br>HWHC44-370,HWHC63-370 |          |  |
|----------|---------------------------------------------------------------------------------------------------------------------|----------|--|
| COMPONEN | ITS INCLUDED                                                                                                        |          |  |
| Item No. | Description                                                                                                         | Included |  |
| LV305040 | VERTICAL TERMINAL Ø100mm ALU                                                                                        | 1        |  |
| LV305039 | HORIZONTAL TERMINAL Ø100mm ALU                                                                                      | 1        |  |
| LV307160 | EXTENSION Ø100mm(500mm) ALU CUT TO LENGTH                                                                           | 2        |  |
| LV307164 | BEND 90° Ø100mm ALU A=115mm,B=115mm                                                                                 | 1        |  |
| LV310197 | BEND 45° Ø100mm ALU A=100mm,B=100mm                                                                                 | 1        |  |
| LV304204 | CONCENTRIC TO TWIN PIPE ADAPTOR Ø100/150mm TO Ø100/100mm ALU                                                        | 1        |  |

|          | ECPV004 TWIN-PIPE VERTICAL FLUE ASSEMBLY<br>MODELS HWH87-480,HWH106-480,HWH129-480 |          |  |
|----------|------------------------------------------------------------------------------------|----------|--|
| COMPONEN | ITS INCLUDED                                                                       |          |  |
| Item No. | Description                                                                        | Included |  |
| LV307175 | VERTICAL TERMINAL Ø130mm ALU                                                       | 1        |  |
| LV306804 | EXTENSION Ø130mm(500mm) ALU CUT TO LENGTH                                          | 2        |  |
| LV307178 | HORIZONTAL TERMINAL Ø130mm ALU                                                     | 1        |  |
| LV306805 | BEND 90° Ø130mm ALU                                                                | 1        |  |
| LV309605 | CONCENTRIC TO TWIN PIPE ADAPTOR Ø130/200mm TO Ø130/130mm ALU                       | 1        |  |