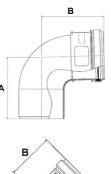

## Additional flue items available to complete the installation

| Additional Flu | Additional Flue Ancillary Items MODELS - HWH32-220,HWH33-370,HWH52-370,HWH63-370 HWHC44-370,HWHC63-370 |  |  |
|----------------|--------------------------------------------------------------------------------------------------------|--|--|
| Item No.       | Description                                                                                            |  |  |
| LV303854       | CONCENTRIC TEST POINT Ø100/150 ALU                                                                     |  |  |
| LV302499       | CONCENTRIC EXTENSION Ø100/150 (500mm) ALU CUT TO LENGTH                                                |  |  |
| LV311450       | CONCENTRIC EXTENSION Ø100/150mm (1000mm) ALU CUT TO LENGTH                                             |  |  |
| LV311451       | CONCENTRIC EXTENSION Ø100/150mm (1500mm) ALU CUT TO LENGTH                                             |  |  |
| LV302502       | CONCENTRIC BEND 90° Ø100/150 ALU ( A=223mm B=208mm)                                                    |  |  |
| LV311454       | CONCENTRIC BEND 45° Ø100/150mm ALU (A=128mm B=128mm)                                                   |  |  |
| M87196         | WALL CLAMP Ø150                                                                                        |  |  |

| Additional F | Additional Flue Ancillary Items MODELS - MODELS - HWH87-480,HWH106-480,HWH129-480 |  |  |
|--------------|-----------------------------------------------------------------------------------|--|--|
| Item No.     | Description                                                                       |  |  |
| LV303855     | CONCENTRIC TEST POINT Ø130/200 ALU                                                |  |  |
| LV302301     | CONCENTRIC EXTENSION Ø130/200 (500mm) ALU CUT TO LENGTH                           |  |  |
| LV311452     | CONCENTRIC EXTENSION Ø130/200mm (1000mm) ALU CUT TO LENGTH                        |  |  |
| LV302303     | CONCENTRIC EXTENSION Ø130/200 (1500mm) ALU FIXED                                  |  |  |
| LV311456     | CONCENTRIC BEND 90° Ø130/200 ALU (A=223mm B=208mm)                                |  |  |
| LV311455     | CONCENTRIC BEND 45° Ø130/200mm ALU (A=128mm B=223mm)                              |  |  |
| M87198       | WALL CLAMP Ø200                                                                   |  |  |