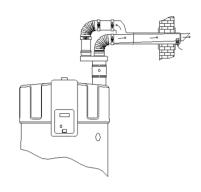

EcoCharger Hybrid water heaters use either:

An Aluminium Concentric Or Twin pipe system flue system.

|          | LV302504 CONCENTRIC HORIZONTAL FLUE ASSEMBLY<br>MODELS - HWH32-220,HWH33-370,HWH52-370 HWH63-370<br>HWHC44-370,HWHC63-370 |          |
|----------|---------------------------------------------------------------------------------------------------------------------------|----------|
| COMPONEN | TS INCLUDED                                                                                                               |          |
| Item No. | Description                                                                                                               | Included |
| LV302505 | CONCENTRIC HORIZONTAL TERMINAL Ø100/150 ALU                                                                               | 1        |
| LV302499 | CONCENTRIC EXTENSION Ø100/150 (500mm) ALU CUT TO LENGTH                                                                   | 1        |
| LV302502 | CONCENTRIC BEND 90° Ø100/150 ALU                                                                                          | 1        |

|          | ECPH001 TWIN-PIPE HORIZONTAL FLUE ASSEMBLY WITH CONCENTRIC TERMINAL MODELS HWH32-220,HWH33-370,HWH52-370,HWH63-370 HWHC44-370,HWHC63-370 |          |
|----------|------------------------------------------------------------------------------------------------------------------------------------------|----------|
| COMPONEN | TS INCLUDED                                                                                                                              |          |
| Item No. | Description                                                                                                                              | Included |
| LV302505 | CONCENTRIC HORIZONTAL TERMINAL Ø100/150 ALU                                                                                              | 1        |
| LV307142 | TWIN PIPE TO CONCENTRIC ADAPTOR Ø100/100mm TO Ø100/150mm ALU                                                                             | 1        |
| LV307161 | EXTENSION Ø100mm(1000mm) ALU CUT TO LENGTH                                                                                               | 2        |
| LV307164 | BEND 90° Ø100mm ALU                                                                                                                      | 2        |
| LV304204 | CONCENTRIC TO TWIN PIPE ADAPTOR Ø100/150mm TO Ø100/100mm ALU                                                                             | 1        |

|          | ECPH002 TWIN-PIPE HORIZONTAL FLUE ASSEMBLY WITH CONCENTRIC TERMINAL MODELS HWH87-480,HWH106-480,HWH129-480 |          |
|----------|------------------------------------------------------------------------------------------------------------|----------|
| COMPONEN | ITS INCLUDED                                                                                               |          |
| Item No. | Description                                                                                                | Included |
| LV306803 | CONCENTRIC HORIZONTAL TERMINAL Ø130/200mm ALU                                                              | 1        |
| LV306801 | TWIN PIPE TO CONCENTRIC ADAPTOR Ø130/130mm TO Ø130/200mm ALU                                               | 1        |
| LV306804 | EXTENSION Ø130mm(500mm) ALU CUT TO LENGTH                                                                  | 2        |
| LV306805 | BEND 90° Ø130mm ALU                                                                                        | 2        |
| LV309605 | CONCENTRIC TO TWIN PIPE ADAPTOR Ø130/200mm TO Ø130/130mm ALU                                               | 1        |