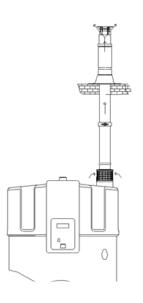

|          | LV311463 CONCENTRIC VERTICAL FLUE ASSEMBLY<br>MODELS - HWH32-220,HWH33-370,HWH52-370,HWH63-370<br>HWHC44-370,HWHC63-370 |          |
|----------|-------------------------------------------------------------------------------------------------------------------------|----------|
| COMPONE  | NTS INCLUDED                                                                                                            |          |
| Item No. | Description                                                                                                             | Included |
| LV311458 | CONCENTRIC VERTICAL TERMINAL Ø100/150 ALU                                                                               | 1        |
| LV311450 | CONCENTRIC EXTENSION Ø100/150mm (1000mm) ALU CUT TO LENGTH                                                              | 1        |
| LV302509 | ROOF FLASHING (170mm) ALU                                                                                               | 1        |

|          | LV311464 CONCENTRIC VERTICAL FLUE ASSEMBLY<br>MODELS - HWH87-480,HWH106-480,HWH129-480 |          |
|----------|----------------------------------------------------------------------------------------|----------|
| COMPONE  | NTS INCLUDED                                                                           |          |
| Item No. | Description                                                                            | Included |
| LV306390 | CONCENTRIC VERTICAL TERMINAL Ø130/200 ALU                                              | 1        |
| LV302301 | CONCENTRIC EXTENSION Ø130/200 (500mm) ALU CUT TO LENGTH                                | 1        |
| LV302328 | FLAT ROOF FLASHING (210mm) ALU                                                         | 1        |

| ECPV001 TWIN-PIPE VERTICAL FLUE ASSEMBLY WITH CONCENTRIC TERMINAL<br>MODELS HWH32-220,HWH33-370,HWH52-370,HWH63-370<br>HWHC44-370,HWHC63-370 |                                                              |          |
|----------------------------------------------------------------------------------------------------------------------------------------------|--------------------------------------------------------------|----------|
| COMPONENTS IN                                                                                                                                | CLUDED                                                       |          |
| Item No.                                                                                                                                     | Description                                                  | Included |
| LV311458                                                                                                                                     | CONCENTRIC VERTICAL TERMINAL Ø100/150 ALU                    | 1        |
| LV307142                                                                                                                                     | TWIN PIPE TO CONCENTRIC ADAPTOR Ø100/100mm TO Ø100/150mm ALU | 1        |
| LV307160                                                                                                                                     | EXTENSION Ø100mm(500mm) ALU CUT TO LENGTH                    | 2        |
| LV304204                                                                                                                                     | CONCENTRIC TO TWIN PIPE ADAPTOR Ø100/150mm TO Ø100/100mm ALU | 1        |

| ECPV002 TWIN-PIPE VERTICAL FLUE ASSEMBLY WITH CONCENTRIC TERMINAL<br>MODELS HWH87-480,HWH106-480,HWH129-480 |                                                              |          |  |
|-------------------------------------------------------------------------------------------------------------|--------------------------------------------------------------|----------|--|
| COMPONENTS IN                                                                                               | COMPONENTS INCLUDED                                          |          |  |
| Item No.                                                                                                    | Description                                                  | Included |  |
| LV306800                                                                                                    | CONCENTRIC VERTICAL TERMINAL Ø130/200 ALU                    | 1        |  |
| LV306801                                                                                                    | TWIN PIPE TO CONCENTRIC ADAPTOR Ø130/130mm TO Ø130/200mm ALU | 1        |  |
| LV306804                                                                                                    | EXTENSION Ø130mm(500mm) ALU CUT TO LENGTH                    | 2        |  |
| LV309605                                                                                                    | CONCENTRIC TO TWIN PIPE ADAPTOR Ø130/200mm TO Ø130/130mm ALU | 1        |  |