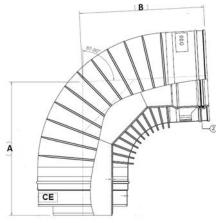

EcoCharger Hybrid water heaters use either:

An Aluminium Concentric Or Twin pipe system flue system.

|          | LV302504 CONCENTRIC HORIZONTAL FLUE ASSEMBLY<br>MODELS - HWH32-220,HWH33-370,HWH52-370 HWH63-370<br>HWHC44-370,HWHC63-370 |          |
|----------|---------------------------------------------------------------------------------------------------------------------------|----------|
| COMPONEN | TS INCLUDED                                                                                                               |          |
| Item No. | Description                                                                                                               | Included |
| LV302505 | CONCENTRIC HORIZONTAL TERMINAL Ø100/150 ALU                                                                               | 1        |
| LV302499 | CONCENTRIC EXTENSION Ø100/150 (500mm) ALU CUT TO LENGTH                                                                   | 1        |
| LV302502 | CONCENTRIC BEND 90° Ø100/150 ALU                                                                                          | 1        |

|          | LV311465 CONCENTRIC HORIZONTAL FLUE ASSEMBLY<br>MODELS - HWH87-480,HWH106-480,HWH129-480 |          |
|----------|------------------------------------------------------------------------------------------|----------|
| COMPONEN | TS INCLUDED                                                                              |          |
| Item No. | Description                                                                              | Included |
| LV302313 | CONCENTRIC HORIZONTAL TERMINAL Ø130/200 ALU                                              | 1        |
| LV302301 | CONCENTRIC EXTENSION Ø130/200 (500mm) ALU CUT TO LENGTH                                  | 1        |
| LV311456 | CONCENTRIC BEND 90° Ø130/200 ALU                                                         | 1        |

|   |    | HWH32-220 | HWH33-370 to HWH63-370<br>HWHC44-370,HWHC63-370 | HWH87-480 to HWH129-480 |
|---|----|-----------|-------------------------------------------------|-------------------------|
| V | mm | 550       | 550                                             | 640                     |
| W | mm | 725       | 790                                             | 940                     |
| Х | mm | 1535      | 2075                                            | 2230                    |
| Υ | mm | 1010      | 1030                                            | 1170                    |