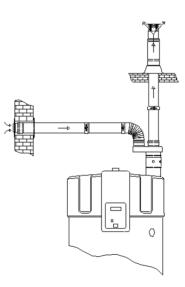

EcoCharger Hybrid water heaters use either:

An Aluminium Concentric Or Twin pipe system flue system.

|          | LV302504 CONCENTRIC HORIZONTAL FLUE ASSEMBLY<br>MODELS - HWH32-220,HWH33-370,HWH52-370 HWH63-370<br>HWHC44-370,HWHC63-370 |          |
|----------|---------------------------------------------------------------------------------------------------------------------------|----------|
| COMPONEN | TS INCLUDED                                                                                                               |          |
| Item No. | Description                                                                                                               | Included |
| LV302505 | CONCENTRIC HORIZONTAL TERMINAL Ø100/150 ALU                                                                               | 1        |
| LV302499 | CONCENTRIC EXTENSION Ø100/150 (500mm) ALU CUT TO LENGTH                                                                   | 1        |
| LV302502 | CONCENTRIC BEND 90° Ø100/150 ALU                                                                                          | 1        |

|          | ECPH001 TWIN-PIPE HORIZONTAL FLUE ASSEMBLY WITH CONCENTRIC TERMINAL MODELS HWH32-220,HWH33-370,HWH52-370,HWH63-370 HWHC44-370,HWHC63-370 |          |
|----------|------------------------------------------------------------------------------------------------------------------------------------------|----------|
| COMPONEN | TS INCLUDED                                                                                                                              |          |
| Item No. | Description                                                                                                                              | Included |
| LV302505 | CONCENTRIC HORIZONTAL TERMINAL Ø100/150 ALU                                                                                              | 1        |
| LV307142 | TWIN PIPE TO CONCENTRIC ADAPTOR Ø100/100mm TO Ø100/150mm ALU                                                                             | 1        |
| LV307161 | EXTENSION Ø100mm(1000mm) ALU CUT TO LENGTH                                                                                               | 2        |
| LV307164 | BEND 90° Ø100mm ALU                                                                                                                      | 2        |
| LV304204 | CONCENTRIC TO TWIN PIPE ADAPTOR Ø100/150mm TO Ø100/100mm ALU                                                                             | 1        |

| ECPH003 TWIN-PIPE HORIZONTAL FLUE ASSEMBLY<br>MODELS HWH32-220,HWH33-370,HWH52-370,HWH63-370<br>HWHC44-370,HWHC63-370 |                                                              |          |
|-----------------------------------------------------------------------------------------------------------------------|--------------------------------------------------------------|----------|
| COMPONENTS                                                                                                            | INCLUDED                                                     |          |
| Item No.                                                                                                              | Description                                                  | Included |
| LV302505                                                                                                              | CONCENTRIC HORIZONTAL TERMINAL Ø100/150 ALU                  | 1        |
| LV307161                                                                                                              | EXTENSION Ø100mm(1000mm) ALU CUT TO LENGTH                   | 2        |
| LV305039                                                                                                              | HORIZONTAL TERMINAL Ø100mm ALU                               | 1        |
| LV307164                                                                                                              | BEND 90° Ø100mm ALU                                          | 2        |
| LV304204                                                                                                              | CONCENTRIC TO TWIN PIPE ADAPTOR Ø100/150mm TO Ø100/100mm ALU | 1        |